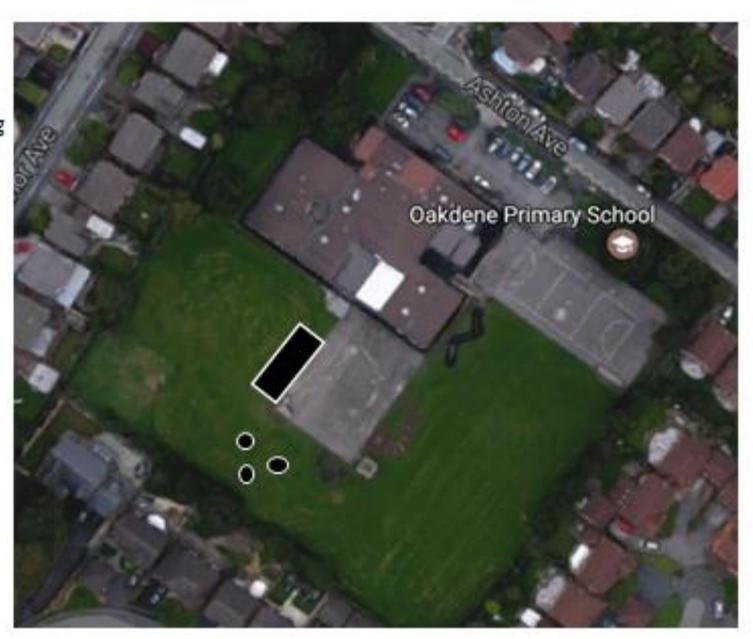

Pop up tents

A small pop up tent fits 2 children in, cost: £9.99.

A large pop up tent fits 4 children in, cost: £54.99

A medium pop up tent fits 3 children in, cost: £24.99

Gazebo 3m×6m,cost:£49

Liriodendron tulipfera (tulip tree) £32.99

Lerlis siliquastrum judas tree £21.99

•=sun tent

=shade reading

Why vote for other teams when you can vote for us?